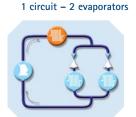

# XR400 SERIES: NT and LT APPLICATIONS with DUAL TEMPERATURE MANAGEMENT

- Advanced multifunction refrigeration controllers with dual temperature management
- Ideal for heating-cooling applications such as bain-marie with under-counter refrigerated storage
- Designed for a dual refrigeration circuit or 2 independent circuits
- Integrated defrost management
- Cooling or heating action settable by user
- Instant visibility of machine status via display icons
- Hot Key or Prog Tool Kit connector for quick and easy programming
- Serial connection to monitoring systems
- 4VA max power absorption
- Dual display with red LED (8.0mm high) and yellow LED (5.6mm high) and 14 icons

#### TYPICAL APPLICATIONS