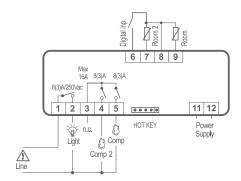

C: 32x74mm

| FEATURES                                                                 | XR420C                                  | XR460C                               |
|--------------------------------------------------------------------------|-----------------------------------------|--------------------------------------|
| First display: n° digits<br>Second display: n° digits<br>Power supply    | ± 3 d.p.<br>± 4 d.p.<br>24, 110, 230Vac | ± 3 d.p.<br>± 4 d.p.<br>12, 24Vac/dc |
| Probe inputs Thermostat Thermostat 2 Defrost                             | NTC/PTC<br>NTC/PTC                      | NTC/PTC<br>NTC/PTC<br>NTC/PTC        |
| <b>Digital inputs</b> Safety, start defrost, door switch                 | config                                  | 2 x config                           |
| Relay outputs  Compressor  Compressor 2  Defrost  Fans  Light            | 8A<br>8A                                | 8A<br>8A<br>8A<br>8A                 |
| Other  Hot Key/Prog Tool Kit output Serial output Buzzer Real time clock | pres<br>TTL<br>opt<br>opt               | pres TTL opt opt                     |

### XR420C