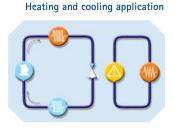

# XR400 SERIES: NT and LT APPLICATIONS with DUAL TEMPERATURE MANAGEMENT

- Advanced multifunction refrigeration controllers with dual temperature management
- Ideal for heating-cooling applications such as bain-marie with under-counter refrigerated storage
- Designed for a dual refrigeration circuit or 2 independent circuits
- Integrated defrost management
- Cooling or heating action settable by user
- Instant visibility of machine status via display icons
- Hot Key or Prog Tool Kit connector for quick and easy programming
- Serial connection to monitoring systems
- 4VA max power absorption
- Dual display with red LED (8.0mm high) and yellow LED (5.6mm high) and 14 icons

#### TYPICAL APPLICATIONS