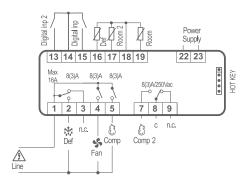

C: 32x74mm

| FEATURES                                                                 | XR420C                                  | XR460C                               |
|--------------------------------------------------------------------------|-----------------------------------------|--------------------------------------|
| First display: n° digits<br>Second display: n° digits<br>Power supply    | ± 3 d.p.<br>± 4 d.p.<br>24, 110, 230Vac | ± 3 d.p.<br>± 4 d.p.<br>12, 24Vac/dc |
| Probe inputs Thermostat Thermostat 2 Defrost                             | NTC/PTC<br>NTC/PTC                      | NTC/PTC<br>NTC/PTC<br>NTC/PTC        |
| <b>Digital inputs</b> Safety, start defrost, door switch                 | config                                  | 2 x config                           |
| Relay outputs  Compressor  Compressor 2  Defrost  Fans  Light            | 8A<br>8A                                | 8A<br>8A<br>8A<br>8A                 |
| Other  Hot Key/Prog Tool Kit output Serial output Buzzer Real time clock | pres<br>TTL<br>opt<br>opt               | pres TTL opt opt                     |

### XR460C