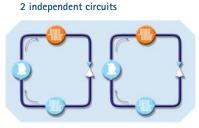

# XR400 SERIES: NT and LT APPLICATIONS with DUAL TEMPERATURE MANAGEMENT

- Advanced multifunction refrigeration controllers with dual temperature management
- Ideal for heating-cooling applications such as bain-marie with under-counter refrigerated storage
- Designed for a dual refrigeration circuit or 2 independent circuits
- Integrated defrost management
- Cooling or heating action settable by user
- Instant visibility of machine status via display icons
- Hot Key or Prog Tool Kit connector for quick and easy programming
- Serial connection to monitoring systems
- 4VA max power absorption
- Dual display with red LED (8.0mm high) and yellow LED (5.6mm high) and 14 icons

#### TYPICAL APPLICATIONS