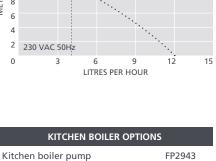

## **SUITABILITY**

- Up to 45kW / 153,000Btu/h with condensate PH value >2.7
- ✓ Perfect for... Domestic gas fired condensing boilers & furnaces

| KITCHEN BOILER @ 230 VAC 50Hz |                        |  |  |
|-------------------------------|------------------------|--|--|
| Max. flow                     | 12L/h @ 0m head        |  |  |
| Max. rec. head                | 10m                    |  |  |
| Tank capacity                 | 0.24L                  |  |  |
| dB(A) @ 1m                    | 21                     |  |  |
| Power supply                  | 230 VAC, 0.1A, 50/60Hz |  |  |
| Rated                         | Non continuous         |  |  |
| Class                         | II appliance 🔲         |  |  |
| Max. unit output              | 45kW / 153,000Btu/h    |  |  |
| Max. water temp               | 60°C / 140°F           |  |  |
| Inlet/outlet                  | 20mm in, 6mm out       |  |  |
| IP Protection                 | IP21                   |  |  |
| Safety switch                 | 3.0A Normally closed   |  |  |
| Thermal protection            | ✓                      |  |  |
| Fully potted                  | ✓                      |  |  |
| Self priming                  | ✓                      |  |  |