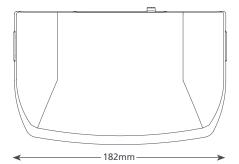

## **CONDENSATE REMOVAL PUMP**

Designed to take the heat! Extra quick & easy to fit, the Kitchen all-in-one boiler pump is designed to be fitted beneath domestic gas boilers and furnaces.

12L/h max. flow

10m max. rec. head (flow rate 4L/h)

21dB(A)

- Compact & discreet
- Mounts under boiler
- Quiet operation
- Clear removable reservoir