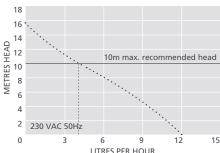

## **CONDENSATE REMOVAL PUMP**

Designed to take the heat! Extra quick & easy to fit, the Kitchen all-in-one boiler pump is designed to be fitted beneath domestic gas boilers and furnaces.

12L/h max. flow

10m max. rec. head (flow rate 4L/h)

21dB(A)

- Compact & discreet
- Mounts under boiler
- Quiet operation
- Clear removable reservoir

## **SUITABILITY**

- Up to 45kW / 153,000Btu/h with condensate PH value >2.7
- ✓ Perfect for... Domestic gas fired condensing boilers & furnaces

| KITCHEN BOILER @ 230 VAC 50Hz |                        |  |  |
|-------------------------------|------------------------|--|--|
| Max. flow                     | 12L/h @ 0m head        |  |  |
| Max. rec. head                | 10m                    |  |  |
| Tank capacity                 | 0.24L                  |  |  |
| dB(A) @ 1m                    | 21                     |  |  |
| Power supply                  | 230 VAC, 0.1A, 50/60Hz |  |  |
| Rated                         | Non continuous         |  |  |
| Class                         | II appliance 🔲         |  |  |
| Max. unit output              | 45kW / 153,000Btu/h    |  |  |
| Max. water temp               | 60°C / 140°F           |  |  |
| Inlet/outlet                  | 20mm in, 6mm out       |  |  |
| IP Protection                 | IP21                   |  |  |
| Safety switch                 | 3.0A Normally closed   |  |  |
| Thermal protection            | ✓                      |  |  |
| Fully potted                  | ✓                      |  |  |
| Self priming                  | ✓                      |  |  |