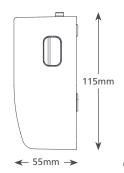

## **CONDENSATE REMOVAL PUMP**

Designed to take the heat! Extra quick & easy to fit, the Kitchen all-in-one boiler pump is designed to be fitted beneath domestic gas boilers and furnaces.

12L/h max. flow

10m max. rec. head (flow rate 4L/h)

21dB(A)

- Compact & discreet
- Mounts under boiler
- Quiet operation
- Clear removable reservoir